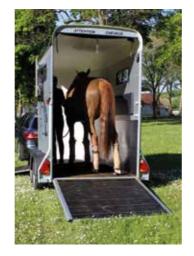

# **DIAGONAL LOADING**

- Telescopic adjustable partitions, opening both way to welcome the horses, secure them with very easy and safe locking. Partitions are fitted on a sliding rail, to adjust the right space for every horse.
- Loading with rear ramp or very low step when used with double doors (optional).
- Comfortable unloading thanks to the large front ramp. The trailers are wide enough to also enable horses to half turn.
- Complete equipment for the horses wellness including many windows and openings for an optimal ventilation, and a large saddle room for all you material.

### DUOMAX

- Pullman 2 Suspension Superb towing & handling
- One-piece aerodynamic front nose cone & roof
- Diagonal Loading
- Large built-in saddle room
- Two-part aluminium partition on sliding rail
- Rear breach bar
- Anodised aluminium box section side walls and ramps
- Aluminium floor with 8mm rubber mat
- Front unloading ramp & opening flap with sliding window
- Slide opening flap with sliding window
- Sliding window on the near side
- Rear combination ramp (door/ramp) with Airtech roller
- Automatic Jockey Wheel
- Outside stainless steel tie bar
- Spare wheel fitted in saddle room
- 185/65R14 Wheels with ABS mudguards