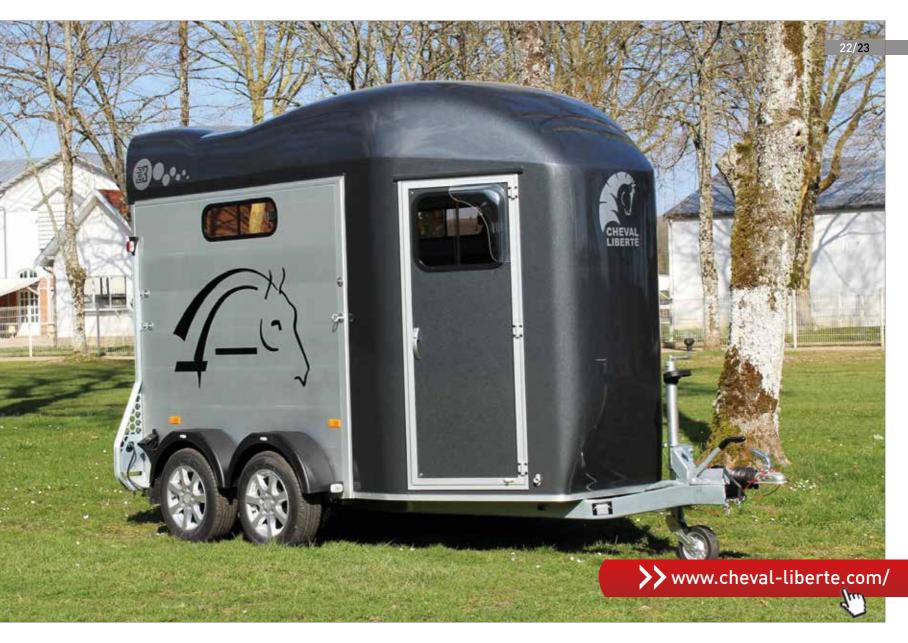

2 windows

2 lateral windows

automatic roller

rear ramp-door

from 1400

to 2600 Kg

24-25

|--|