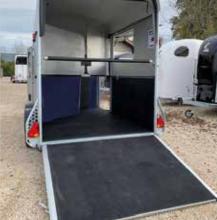

# RAMP-D00R

« NO MORE STRESS AND FATIGUE FOR YOUR HORSES OR THE DRIVER. IF YOU TRY IT, YOU'LL BUY IT! »

A horse that's difficult to load, equipment to transport: the ramp-door is essential for all situations.

Cheval Liberté fits as standard to all its trailers a simple and functional system for transforming the ramp into a door.

CHEVAL LIBERTÉ

« FROM 1 TO 4 PLACES, 11 DIFFERENT MODELS FOR EVERY KIND OF USERS. »