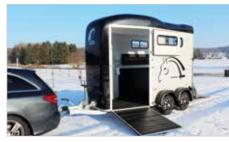

# A SOLUTION TO SAFETY

« COMPARE AND TEST DRIVE! EASY TO TOW. WARNING, YOU MIGHT FORGET THAT YOU'VE GOT A TRAILER ATTACHED. »

Cheval Liberté is the only manufacturer to produce its own single-piece chassis. Developed by our design teams, the lowered chassis has a centre of gravity that sits as close as possible to the road for optimum balance control of your trailer.

#### **PULLMAN 2 SUSPENSION**

« FREE YOURSELE FROM THE STRESSES OF TRAILER TRANSPORT... PERFECT ROAD-HANDLING CONTROL. »

Closer to car technology, the PULLMAN 2 SUSPENSION consists of 4 galvanised steel independent articulated arms with 4 torsion springs and 4 dampers. This technology ensures unbeatable road-holding capacities.