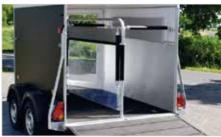

# **DIAGONAL LOADING**

- Telescopic adjustable partitions, opening both way to welcome the horses, secure them with very easy and safe locking. Partitions are fitted on a sliding rail, to adjust the right space for every horse.
- Loading with rear ramp or very low step when used with double doors (optional).
- Comfortable unloading thanks to the large front ramp. The trailers are wide enough to also enable horses to half turn.
- Complete equipment for the horses wellness including many windows and openings for an optimal ventilation, and a large saddle room for all you material.

### DUOMAX

- Pullman 2 Suspension Superb towing & handling
- One-piece aerodynamic front nose cone & roof
- Diagonal Loading
- Large built-in saddle room
- Two-part aluminium partition on sliding rail
- Rear breach bar
- Anodised aluminium box section side walls and ramps
- Aluminium floor with 8mm rubber mat
- Front unloading ramp & opening flap with sliding window
- Slide opening flap with sliding window
- Sliding window on the near side
- Rear combination ramp (door/ramp) with Airtech roller
- Automatic Jockey Wheel
- Outside stainless steel tie bar
- Spare wheel fitted in saddle room
- 185/65R14 Wheels with ABS mudguards