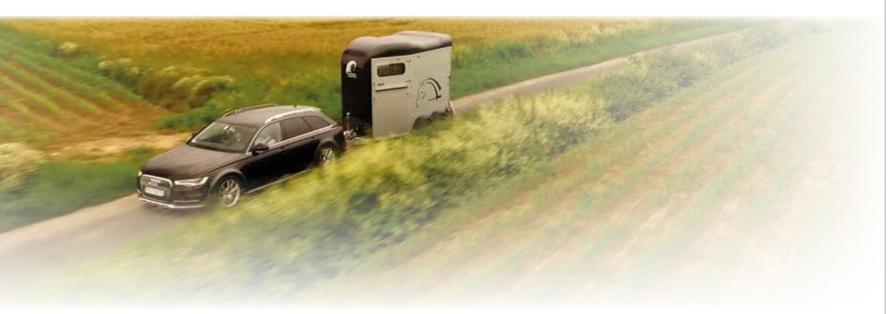

# A SOLUTION TO SAFETY

« COMPARE AND TEST DRIVE! EASY TO TOW. WARNING, YOU MIGHT FORGET THAT YOU'VE GOT A TRAILER ATTACHED. »

Cheval Liberté is the only manufacturer to produce its own single-piece chassis. Developed by our design teams, the lowered chassis has a centre of gravity that sits as close as possible to the road for optimum balance control of your trailer.

#### **PULLMAN 2 SUSPENSION**

« FREE YOURSELE FROM THE STRESSES OF TRAILER TRANSPORT... PERFECT ROAD-HANDLING CONTROL. »

Closer to car technology, the PULLMAN 2 SUSPENSION consists of 4 galvanised steel independent articulated arms with 4 torsion springs and 4 dampers. This technology ensures unbeatable road-holding capacities.