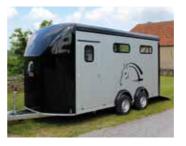

#### THELOOK

Cheval Liberté trailers have an aerodynamic, modern, flowing design. The aerodynamics contribute to a significant reduction in towing vehicle fuel consumption.

Taken by a particular colour or want to match it with your car ? Choose your favourite colour option from black, light grey, red, white and charcoal grey...