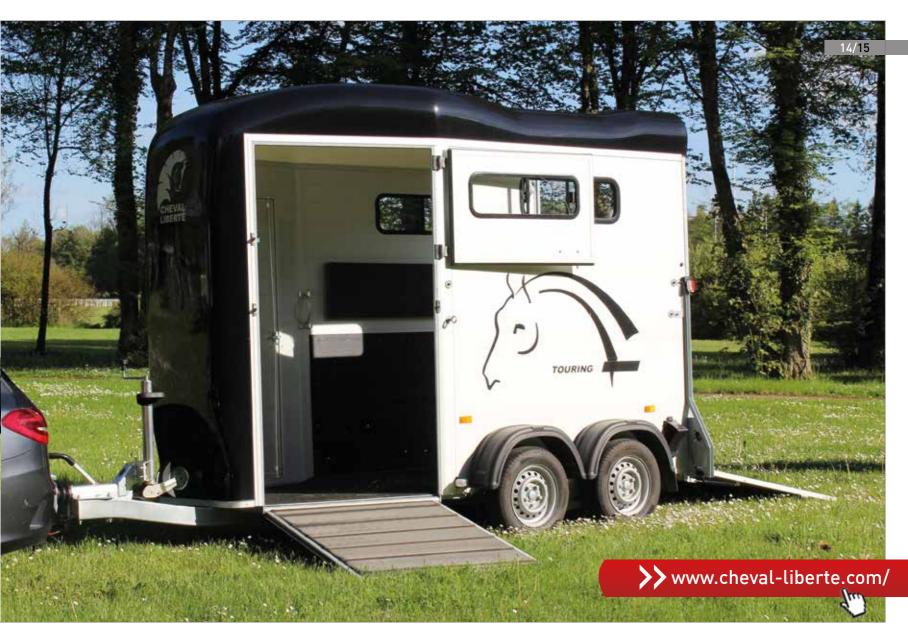

### TOURING ONE

- Pullman 2 suspension low-profile chassis
- Reinforced fiberglass roof and front
- Aluminium side walls
- Large front unloading ramp
- Large inspection door with large window
- Alu floor + Rubber mat 8 mm
- Rear ramp door with automatic roller
- 2 adjustable breast and breech bars
- 2 lateral windows
- Automatic jockey wheel
- Side cushions, kickboards, inside light
- Wheels 185/65R14 with steel rims

Spare wheel & holder

Large front unloading ramp

Rear ramp door combination

Complete equipment