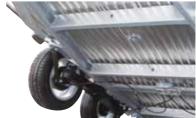

#### **PULLMAN 2 SUSPENSION**

« FREE YOURSELE FROM THE STRESSES OF TRAILER TRANSPORT... PERFECT ROAD-HANDLING CONTROL. »

Closer to car technology, the PULLMAN 2 SUSPENSION consists of 4 galvanised steel independent articulated arms with 4 torsion springs and 4 dampers. This technology ensures unbeatable road-holding capacities.

Our factory is equipped with the latest generation laser tooling, enabling the entire loading sill of the trailer to be lowered.

Result: no incline, no "step", but a flat surface that is very comfortable for your horse. With a reduced floor height of 30 cm, you won't have a problem loading your horses. The Pullman 2 suspension greatly reduces box movement, muffles transport noise and absorbs the bumps in the road.