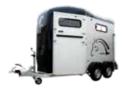

### **GOLD ONE**

- Pullman 2 suspension low-profile chassis
- Reinforced fiberglass roof and front
- Plywood or Aluminium side walls
- Alu floor + Rubber mat 8 mm
- Rear ramp door with automatic roller
- 2 adjustable breast and breech bars
- Automatic jockey wheel
- Side cushions
- Kickboards
- Inside light

**⊕** EXTRA Saddle room Roof vent

**EXTRA** Saddle room. for 2 saddles. leather equipment, including mirror and documents net

Plywood "White Line" Fiberglass + Wooden white panels, spare wheel as extra.