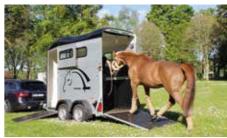

# RAMP-D00R

« NO MORE STRESS AND FATIGUE FOR YOUR HORSES OR THE DRIVER. IF YOU TRY IT, YOU'LL BUY IT! »

A horse that's difficult to load, equipment to transport: the ramp-door is essential for all situations.

Cheval Liberté fits as standard to all its trailers a simple and functional system for transforming the ramp into a door.

CHEVAL LIBERTÉ

« FROM 1 TO 4 PLACES, 11 DIFFERENT MODELS FOR EVERY KIND OF USERS. »