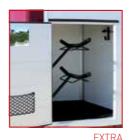

### **GOLD ONE**

- Pullman 2 suspension low-profile chassis
- Reinforced fiberglass roof and front
- Plywood or Aluminium side walls
- Alu floor + Rubber mat 8 mm
- Rear ramp door with automatic roller
- 2 adjustable breast and breech bars
- Automatic jockey wheel
- Side cushions
- Kickboards
- Inside light

**⊕** EXTRA Saddle room Roof vent

**EXTRA** Saddle room. for 2 saddles. leather equipment, including mirror and documents net

Plywood "White Line" Fiberglass + Wooden white panels, spare wheel as extra.