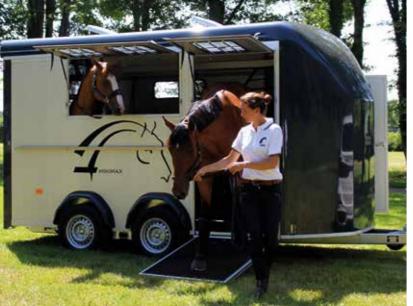

### **MINIMAX**

- Pullman 2 suspension low-profile chassis
- Diagonal loading : comfort and safety
- Huge saddle room and front unloading ramp
- 2 adjustable sliding partitions
- Reinforced fiberglass roof and front nose
- Aluminium side walls
- Side flap with opening windows
- Alu floor + Rubber mat 8 mm
- Rear ramp door with automatic roller
- Stainless steel tie bar
- Side cushions, kickboards, inside light
- Spare wheel + holder + cover

Extra large volume for 3 horses

Horse covers rack, rear double doors & windows, 2 roof vents, second tie bar outside

| USE           | PAYLOAD | ALUFL00R | SPARE WHEEL |
|---------------|---------|----------|-------------|
| Hobby Pro     | 1750 Kg |          |             |
| Total Lenght  |         | 5,24 m   |             |
| Total Width   |         | 2,30 m   |             |
| Total Heigth  |         | 2,63 m   |             |
| Inside Length |         | 4 m      |             |
| Inside Width  |         | 2,07 m   |             |
| Inside Heigth |         | 2,25 m   |             |
| Empty Weight  |         | 1 250 Kg |             |
| M.G.W         |         | 3000 Kg  |             |