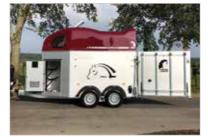

#### THELOOK

Cheval Liberté trailers have an aerodynamic, modern, flowing design. The aerodynamics contribute to a significant reduction in towing vehicle fuel consumption.

Taken by a particular colour or want to match it with your car ? Choose your favourite colour option from black, light grey, red, white and charcoal grey...

### **MATERIALS**

We use materials that are reputed for their technical qualities

► 18 mm anodized aluminium for the sides

► Reinforced fiberglass

► Hot-dipped galvanised steel

► *Vulcanised* rubber