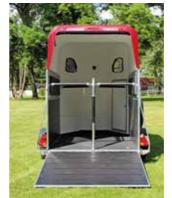

# RAMP-D00R

« NO MORE STRESS AND FATIGUE FOR YOUR HORSES OR THE DRIVER. IF YOU TRY IT, YOU'LL BUY IT! »

A horse that's difficult to load, equipment to transport: the ramp-door is essential for all situations.

Cheval Liberté fits as standard to all its trailers a simple and functional system for transforming the ramp into a door.

CHEVAL LIBERTÉ

« FROM 1 TO 4 PLACES, 11 DIFFERENT MODELS FOR EVERY KIND OF USERS. »