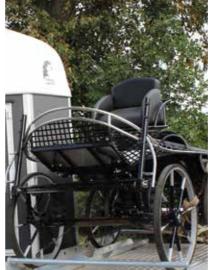

# A SOLUTION TO SAFETY

« COMPARE AND TEST DRIVE! EASY TO TOW. WARNING, YOU MIGHT FORGET THAT YOU'VE GOT A TRAILER ATTACHED. »

Cheval Liberté is the only manufacturer to produce its own single-piece chassis. Developed by our design teams, the lowered chassis has a centre of gravity that sits as close as possible to the road for optimum balance control of your trailer.

#### **PULLMAN 2 SUSPENSION**

« FREE YOURSELE FROM THE STRESSES OF TRAILER TRANSPORT... PERFECT ROAD-HANDLING CONTROL. »

Closer to car technology, the PULLMAN 2 SUSPENSION consists of 4 galvanised steel independent articulated arms with 4 torsion springs and 4 dampers. This technology ensures unbeatable road-holding capacities.

Our factory is equipped with the latest generation laser tooling, enabling the entire loading sill of the trailer to be lowered.

Result: no incline, no "step", but a flat surface that is very comfortable for your horse. With a reduced floor height of 30 cm, you won't have a problem loading your horses. The Pullman 2 suspension greatly reduces box movement, muffles transport noise and absorbs the bumps in the road.