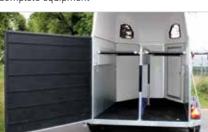

# **GOLD ALULINE**

- Pullman 2 suspension low-profile chassis
- Reinforced fiberglass roof
- Aluminium side walls
- Alu floor + Rubber mat 8 mm
- Rear ramp door with automatic roller
- Automatic jockey wheel
- Central partition
  - + breast and breech bars adjustable
- Roof vent
- Side cushions, kickboards, inside light
- Automatic jockey wheel
- Spare wheel + holder + cover

Saddle room. for 2 saddles, leather equipment, including mirror and documents net

Service door

Complete equipment

Rear ramp door combination