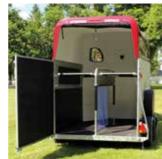

# RAMP-D00R

« NO MORE STRESS AND FATIGUE FOR YOUR HORSES OR THE DRIVER. IF YOU TRY IT, YOU'LL BUY IT! »

A horse that's difficult to load, equipment to transport: the ramp-door is essential for all situations.

Cheval Liberté fits as standard to all its trailers a simple and functional system for transforming the ramp into a door.

CHEVAL LIBERTÉ

« FROM 1 TO 4 PLACES, 11 DIFFERENT MODELS FOR EVERY KIND OF USERS. »