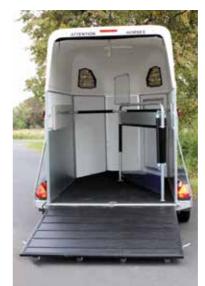

### TOURING ONE

- Pullman 2 suspension low-profile chassis
- Reinforced fiberglass roof and front
- Aluminium side walls
- Large front unloading ramp
- Large inspection door with large window
- Alu floor + Rubber mat 8 mm
- Rear ramp door with automatic roller
- 2 adjustable breast and breech bars
- 2 lateral windows
- Automatic jockey wheel
- Side cushions, kickboards, inside light
- Wheels 185/65R14 with steel rims

Spare wheel & holder

Large front unloading ramp

Rear ramp door combination

Complete equipment