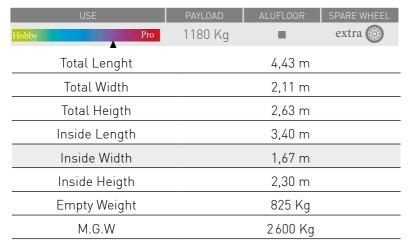

#### **©** EXTRA

Saddle room, head partition

| USE           | PAYLOAD | ALUFL00R    | SPARE WHEEL |
|---------------|---------|-------------|-------------|
| Hobby Pro     | 1180 Kg |             |             |
| Total Lenght  |         | 4,47 m      |             |
| Total Width   |         | 2,14 m      |             |
| Total Heigth  |         | 2,72 m      |             |
| Inside Length |         | 3,15 m      |             |
| Inside Width  |         | 1,67 m      |             |
| Inside Heigth | 2,30 m  |             |             |
| Empty Weight  | 820 Kg  |             |             |
| M.G.W         | 2000    | Kg (2600 Kg | as extra)   |