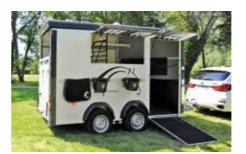

### **MINIMAX**

- Pullman 2 suspension low-profile chassis
- Diagonal loading : comfort and safety
- Huge saddle room and front unloading ramp
- 2 adjustable sliding partitions
- Reinforced fiberglass roof and front nose
- Aluminium side walls
- Side flap with opening windows
- Alu floor + Rubber mat 8 mm
- Rear ramp door with automatic roller
- Stainless steel tie bar
- Side cushions, kickboards, inside light
- Spare wheel + holder + cover

Extra large volume for 3 horses

Horse covers rack, rear double doors & windows, 2 roof vents, second tie bar outside

| USE           | PAYLOAD | ALUFL00R | SPARE WHEEL |
|---------------|---------|----------|-------------|
| Hobby Pro     | 1750 Kg |          |             |
| Total Lenght  |         | 5,24 m   |             |
| Total Width   |         | 2,30 m   |             |
| Total Heigth  |         | 2,63 m   |             |
| Inside Length |         | 4 m      |             |
| Inside Width  |         | 2,07 m   |             |
| Inside Heigth |         | 2,25 m   |             |
| Empty Weight  |         | 1 250 Kg |             |
| M.G.W         |         | 3000 Kg  |             |