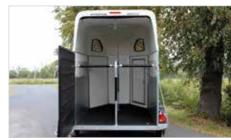

# RAMP-D00R

« NO MORE STRESS AND FATIGUE FOR YOUR HORSES OR THE DRIVER. IF YOU TRY IT, YOU'LL BUY IT! »

A horse that's difficult to load, equipment to transport: the ramp-door is essential for all situations.

Cheval Liberté fits as standard to all its trailers a simple and functional system for transforming the ramp into a door.

CHEVAL LIBERTÉ

« FROM 1 TO 4 PLACES, 11 DIFFERENT MODELS FOR EVERY KIND OF USERS. »