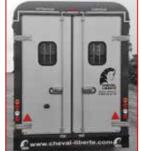

room
- 185/65R14 Wheels with ABS mudguards

**EXTRA** Additional stainless-steel tie bar on near side, Cheval Liberté aluminium windows "black/diamond". 17mm extra rubber mat







**FXTRA** 

Saddle room. for 2 saddles leather equipment including mirror and documents net



Large front unloading ramp











Rear ramp door combination









### **MINIMAX**

- Pullman 2 suspension low-profile chassis
- Diagonal loading : comfort and safety
- Huge saddle room and front unloading ramp
- 2 adjustable sliding partitions
- Reinforced fiberglass roof and front nose
- Aluminium side walls
- Side flap with opening windows
- Alu floor + Rubber mat 8 mm
- Rear ramp door with automatic roller
- Stainless steel tie bar
- Side cushions, kickboards, inside light
- Spare wheel + holder + cover













Extra large volume for 3 horses



Horse covers rack, rear double doors & windows, 2 roof vents, second tie bar outside

| USE           | PAYLOAD | ALUFL00R | SPARE WHEEL |
|---------------|---------|----------|-------------|
| Hobby Pro     | 1750 Kg |          |             |
| Total Lenght  |         | 5,24 m   |             |
| Total Width   |         | 2,30 m   |             |
| Total Heigth  |         | 2,63 m   |             |
| Inside Length |         | 4 m      |             |
| Inside Width  |         | 2,07 m   |             |
| Inside Heigth |         | 2,25 m   |             |
| Empty Weight  |         | 1 250 Kg |             |
| M.G.W         |         | 3000 Kg  |             |





Large tack room with access door







### **OPTIMAX**

- Pullman 2 suspension l