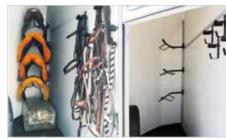

# ACCESSORIES

SAFETY LOCKER

TACK PACK

- 2 saddle holders
- Briddle holder
- 2 drawers
- 2 wheels

FOAL GRILL

■ For Gold trailers / 1,67 m width

EXTRA RUBBER MAT

- Size :
- 18 mm thick
- 165 x 125 mm

**HEAD PARTITION** 

■ Galvanized steel

SPARE WHEEL

■ With cover and holder

KIT FOR 2 SMALL HORSES for gold one

- Middle partition
- 4 bars

loose only

BLACK LATERAL TIF BAR