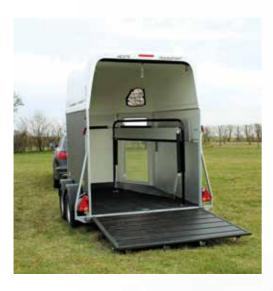

# RAMP-D00R

« NO MORE STRESS AND FATIGUE FOR YOUR HORSES OR THE DRIVER. IF YOU TRY IT, YOU'LL BUY IT! »

A horse that's difficult to load, equipment to transport: the ramp-door is essential for all situations.

Cheval Liberté fits as standard to all its trailers a simple and functional system for transforming the ramp into a door.

CHEVAL LIBERTÉ

« FROM 1 TO 4 PLACES, 11 DIFFERENT MODELS FOR EVERY KIND OF USERS. »