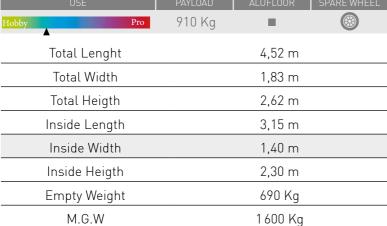

#### PREMIUM PACK

- Comfort Pack
  - + Alufloor

|              | USE           | PAYLOAD | ALUFL00R | SPARE WHEEL |
|--------------|---------------|---------|----------|-------------|
| Hobby        | Pro           | 1205 Kg | extra 🔳  | extra 🛞     |
|              | Total Lenght  |         | 4,47 m   |             |
|              | Total Width   |         | 2,14 m   |             |
|              | Total Heigth  |         | 2,72 m   |             |
|              | Inside Length |         | 3,15 m   |             |
|              | Inside Width  |         | 1,67 m   |             |
|              | Inside Heigth |         | 2,30 m   |             |
| Empty Weight |               |         | 795 Kg   |             |
| M.G.W        |               |         | 2000 Kg  |             |
|              | , ,           |         |          |             |