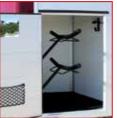

# **GOLD FIRST**

- Strong chassis with classic axles
- Reinforced fiberglass roof
- 18mm plywood side walls
- Plywood floor 21mm + rubber mat 8 mm
- Rear ramp door with automatic roller
- Central partition
- Automatic jockey wheel

# **GOLD ALULINE**

- Pullman 2 suspension low-profile chassis
- Reinforced fiberglass roof
- Aluminium side walls
- Alu floor + Rubber mat 8 mm
- Rear ramp door with automatic roller
- Automatic jockey wheel
- Central partition
  - + breast and breech bars adjustable
- Roof vent
- Side cushions, kickboards, inside light
- Automatic jockey wheel
- Spare wheel + holder + cover

### GOLD 2

- Pullman 2 suspension low-profile chassis
- Reinforced fiberglass roof and front
- Aluminium side walls
- Alu floor + Rubber mat 8 mm
- Rear ramp door with automatic roller
- Automatic jockey wheel
- Central partition