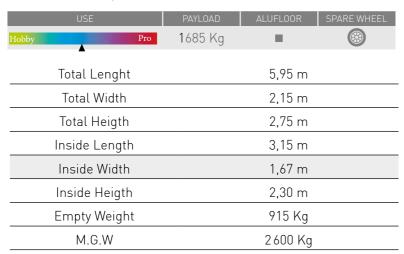

2 windows

2 lateral windows

automatic roller

rear ramp-door

from 1400

to 2600 Kg

24-25

|--|