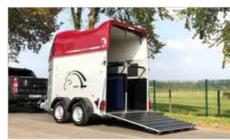

# RAMP-D00R

« NO MORE STRESS AND FATIGUE FOR YOUR HORSES OR THE DRIVER. IF YOU TRY IT, YOU'LL BUY IT! »

A horse that's difficult to load, equipment to transport: the ramp-door is essential for all situations.

Cheval Liberté fits as standard to all its trailers a simple and functional system for transforming the ramp into a door.

CHEVAL LIBERTÉ

« FROM 1 TO 4 PLACES, 11 DIFFERENT MODELS FOR EVERY KIND OF USERS. »