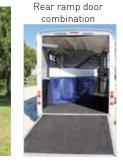

Spare wheel & holder

Large front unloading ramp

Rear ramp door combination

Complete equipment

EXTRA

Saddle room. for 2 saddles. leather equipment, including mirror and documents net

Service door

Complete equipment

Rear ramp door combination

Saddle room. for 2 saddles, leather equipment, including mirror and documents net

Service door

Complete equipment

Rear ramp door combination