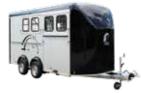

# GOLD 3

**⊕** EXTRA

stainless steel

- Floor and side walls in aluminium
- Pullman 2 Suspension
- Large inspection door
- Automatic jockey wheel, with big handle
- Complete equipment including lateral cushions, composite kicking panels, sliding tempered glass windows with air deflector (front windows)
- Rear ramp/door with automatic roller
- Complete saddle room, including 2 saddle holders, hooks for bridles, courtesy mirror and netbag.
- Sliding lateral windows 700x200
- Wheels 185/65R14 with steel rims

Head partition, Spare wheel, Lateral tie bar,

**STANDARD** Saddle room.

for 2 saddles. leather equipment, including mirror and documents net

Aerodynamic construction

Complete equipment

**Alufloor** 