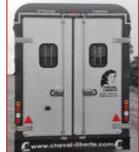

e room
- 185/65R14 Wheels with ABS mudguards

**EXTRA** Additional stainless-steel tie bar on near side, Cheval Liberté aluminium windows "black/diamond". 17mm extra rubber mat







**FXTRA** 

Saddle room. for 2 saddles leather equipment including mirror and documents net



Large front unloading ramp











Rear ramp door combination









### **MINIMAX**

- Pullman 2 suspension low-profile chassis
- Diagonal loading : comfort and safety
- Huge saddle room and front unloading ramp
- 2 adjustable sliding partitions
- Reinforced fiberglass roof and front nose
- Aluminium side walls
- Side flap with opening windows
- Alu floor + Rubber mat 8 mm
- Rear ramp door with automatic roller
- Stainless steel tie bar
- Side cushions, kickboards, inside light
- Spare wheel + holder + cover













Extra large volume for 3 horses



Horse covers rack, rear double doors & windows, 2 roof vents, second tie bar outside

| USE           | PAYLOAD | ALUFL00R | SPARE WHEEL |
|---------------|---------|----------|-------------|
| Hobby Pro     | 1750 Kg |          |             |
| Total Lenght  |         | 5,24 m   |             |
| Total Width   |         | 2,30 m   |             |
| Total Heigth  |         | 2,63 m   |             |
| Inside Length |         | 4 m      |             |
| Inside Width  |         | 2,07 m   |             |
| Inside Heigth |         | 2,25 m   |             |
| Empty Weight  |         | 1 250 Kg |             |
| M.G.W         |         | 3000 Kg  |             |





Large tack room with access door







### **OPTIMAX**

- Pullman 2 suspension