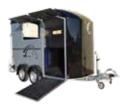

### **HIPPOMOBILE**

- Pullman 2 suspension low-profile chassis
- Strong aluminium platform for carriage including ramps
- Reinforced fiberglass roof
- Plywood or aluminium side walls
- Alu floor + Rubber mat 8 mm
- Rear ramp door with automatic roller
- Automatic jockey wheel
- Central partition
  - + breast and breech bars adjustable
- Roof vent
- Side cushions
- Kickboards
- Inside light
- Automatic jockey wheel
- Spare wheel + holder + cover

Saddle room, head partition

**EXTRA** Saddle room. for 2 saddles. leather equipment, including mirror and

documents net

Platform 1,52 x 1,92 m

Colors

fiberglas

Aluline model

Large carriage platform