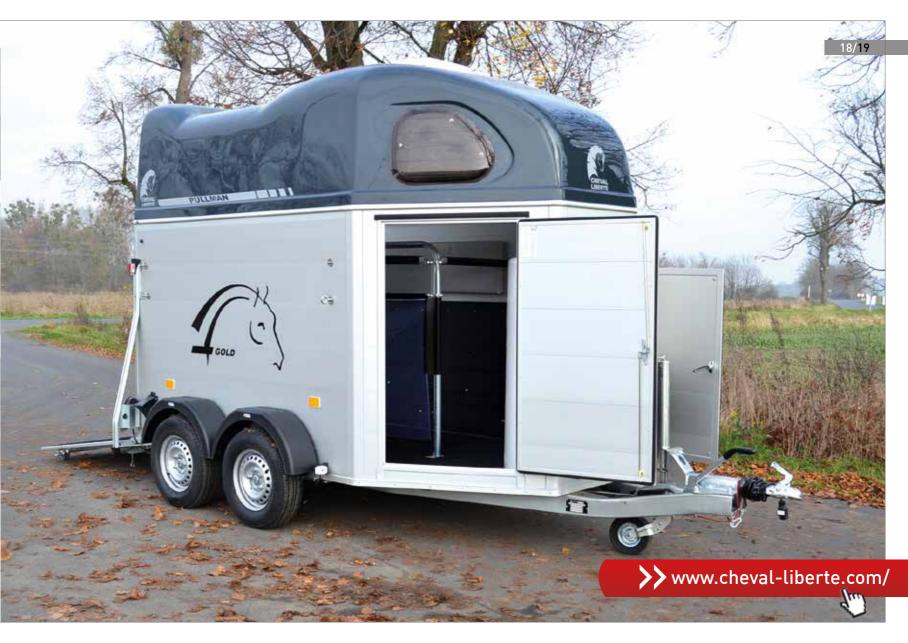

### GOLD 2

- Pullman 2 suspension low-profile chassis
- Reinforced fiberglass roof and front
- Aluminium side walls
- Alu floor + Rubber mat 8 mm
- Rear ramp door with automatic roller
- Automatic jockey wheel
- Central partition

♠ FXTRA

+ breast and breech bars adjustable

Saddle room, head partition, 2 lateral windows

- Side cushions, kickboards, inside light
- Automatic jockey wheel
- Spare wheel + holder + cover

**EXTRA** 

Saddle room, for 2 saddles, leather equipment, including mirror and documents net

Large inspection door

2 lateral windows

**Alufloor** 