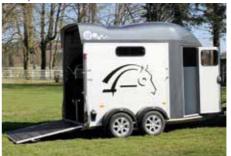

# RAMP-D00R

« NO MORE STRESS AND FATIGUE FOR YOUR HORSES OR THE DRIVER. IF YOU TRY IT, YOU'LL BUY IT! »

A horse that's difficult to load, equipment to transport: the ramp-door is essential for all situations.

Cheval Liberté fits as standard to all its trailers a simple and functional system for transforming the ramp into a door.

CHEVAL LIBERTÉ

« FROM 1 TO 4 PLACES, 11 DIFFERENT MODELS FOR EVERY KIND OF USERS. »