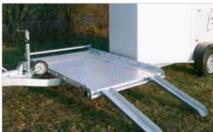

# **DIAGONAL LOADING**

- Telescopic adjustable partitions, opening both way to welcome the horses, secure them with very easy and safe locking. Partitions are fitted on a sliding rail, to adjust the right space for every horse.
- Loading with rear ramp or very low step when used with double doors (optional).
- Comfortable unloading thanks to the large front ramp. The trailers are wide enough to also enable horses to half turn.
- Complete equipment for the horses wellness including many windows and openings for an optimal ventilation, and a large saddle room for all you material.