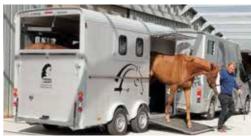

# RAMP-D00R

« NO MORE STRESS AND FATIGUE FOR YOUR HORSES OR THE DRIVER. IF YOU TRY IT, YOU'LL BUY IT! »

A horse that's difficult to load, equipment to transport: the ramp-door is essential for all situations.

Cheval Liberté fits as standard to all its trailers a simple and functional system for transforming the ramp into a door.

CHEVAL LIBERTÉ

« FROM 1 TO 4 PLACES, 11 DIFFERENT MODELS FOR EVERY KIND OF USERS. »