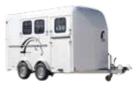

# **GOLD ALULINE**

- Pullman 2 suspension low-profile chassis
- Reinforced fiberglass roof
- Aluminium side walls
- Alu floor + Rubber mat 8 mm
- Rear ramp door with automatic roller
- Automatic jockey wheel
- Central partition
  - + breast and breech bars adjustable
- Roof vent
- Side cushions, kickboards, inside light
- Automatic jockey wheel
- Spare wheel + holder + cover

Saddle room. for 2 saddles, leather equipment, including mirror and documents net

Service door

Complete equipment

Rear ramp door combination

#### **©** EXTRA

Saddle room, head partition

| USE           | PAYLOAD | ALUFL00R    | SPARE WHEEL |
|---------------|---------|-------------|-------------|
| Hobby Pro     | 1180 Kg |             |             |
| Total Lenght  |         | 4,47 m      |             |
| Total Width   |         | 2,14 m      |             |
| Total Heigth  |         | 2,72 m      |             |
| Inside Length |         | 3,15 m      |             |
| Inside Width  |         | 1,67 m      |             |
| Inside Heigth | 2,30 m  |             |             |
| Empty Weight  | 820 Kg  |             |             |
| M.G.W         | 2000    | Kg (2600 Kg | as extra)   |