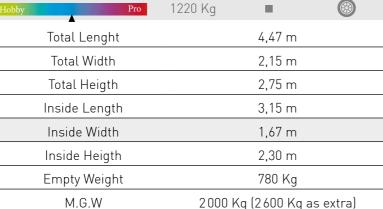

#### **©** EXTRA

Saddle room, head partition

| USE           | PAYLOAD | ALUFL00R    | SPARE WHEEL |
|---------------|---------|-------------|-------------|
| Hobby Pro     | 1180 Kg |             |             |
| Total Lenght  |         | 4,47 m      |             |
| Total Width   |         | 2,14 m      |             |
| Total Heigth  |         | 2,72 m      |             |
| Inside Length |         | 3,15 m      |             |
| Inside Width  |         | 1,67 m      |             |
| Inside Heigth | 2,30 m  |             |             |
| Empty Weight  | 820 Kg  |             |             |
| M.G.W         | 2000    | Kg (2600 Kg | as extra)   |