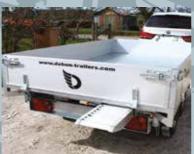

ALL DOORS** 



**TAIL GATE** 



For Gold 2 horse trailer (fiberglass)



For Touring, Minimax & Optimax (sandwich)

**ALUMINIUM** RIMS

14'



• mirror

• documents holder

**EXTRA** 

MGW 2000kg > 2600kg





# ACCESSORIES



SAFETY LOCKER



TACK PACK

- 2 saddle holders
- Briddle holder
- 2 drawers
- 2 wheels



FOAL GRILL

■ For Gold trailers / 1,67 m width



EXTRA RUBBER MAT

- Size :
- 18 mm thick
- 165 x 125 mm



**HEAD PARTITION** 

■ Galvanized steel



SPARE WHEEL

■ With cover and holder



KIT FOR 2 SMALL HORSES for gold one

- Middle partition
- 4 bars

loose only



BLACK LATERAL TIF BAR



INOX LATERAL TIE BAR



# A LARGE AND MODERN RANGE OF

# BOX-VANS THAT MEET ALL YOUR EXPECTATIONS!











info@debon-trailers.com

www.debon-trailers.com





# **TIPPERS**













>>> www.debon-trailers.com







# QUALITY EQUESTRIAN BUILDINGS

SHELTERS « GET YOUR HORSES SHELTERED »
BOXES « MAKE YOUR HORSES COMFORTABLE »

BARNS

« THE AMERICAN STYLE FOR THE RIDER AND HIS HORSE » INTERIOR DESIGN « GET EQUIPPED WITH STYLE »



• "Jump" range



Accessories



Shelters





# **CUSTOMIZE YOUR EVENTS**

DESIGN OF ARCHITECTURAL PROJECTS FOR EVENTS



# HORSE BOXES FOR RENT

More than 4000 boxes available for your competitions and exhibits.









ENGLISH SPOKEN
WIR SPRECHEN DEUTSCH
PARLIAMO ITALIANO
HABLAMOS ESPAÑOL





TECHNOLOGY • COMFORT • SAFETY

www.cheval-liberte.com

CHEVAL LIBERTÉ • Route de St Baslemont Lignéville BP 10117 • 88804 VITTEL Cedex • France