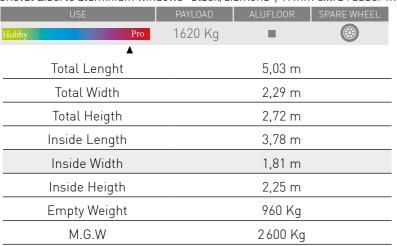

Extra large volume for 3 horses

Horse covers rack, rear double doors & windows, 2 roof vents, second tie bar outside

| USE           | PAYLOAD | ALUFL00R | SPARE WHEEL |
|---------------|---------|----------|-------------|
| Hobby Pro     | 1750 Kg |          |             |
| Total Lenght  |         | 5,24 m   |             |
| Total Width   |         | 2,30 m   |             |
| Total Heigth  |         | 2,63 m   |             |
| Inside Length |         | 4 m      |             |
| Inside Width  |         | 2,07 m   |             |
| Inside Heigth |         | 2,25 m   |             |
| Empty Weight  |         | 1 250 Kg |             |
| M.G.W         |         | 3000 Kg  |             |