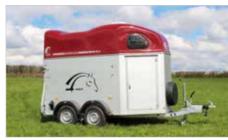

#### THELOOK

Cheval Liberté trailers have an aerodynamic, modern, flowing design. The aerodynamics contribute to a significant reduction in towing vehicle fuel consumption.

Taken by a particular colour or want to match it with your car ? Choose your favourite colour option from black, light grey, red, white and charcoal grey...

### **MATERIALS**

We use materials that are reputed for their technical qualities

► 18 mm anodized aluminium for the sides

► Reinforced fiberglass

► Hot-dipped galvanised steel

► *Vulcanised* rubber