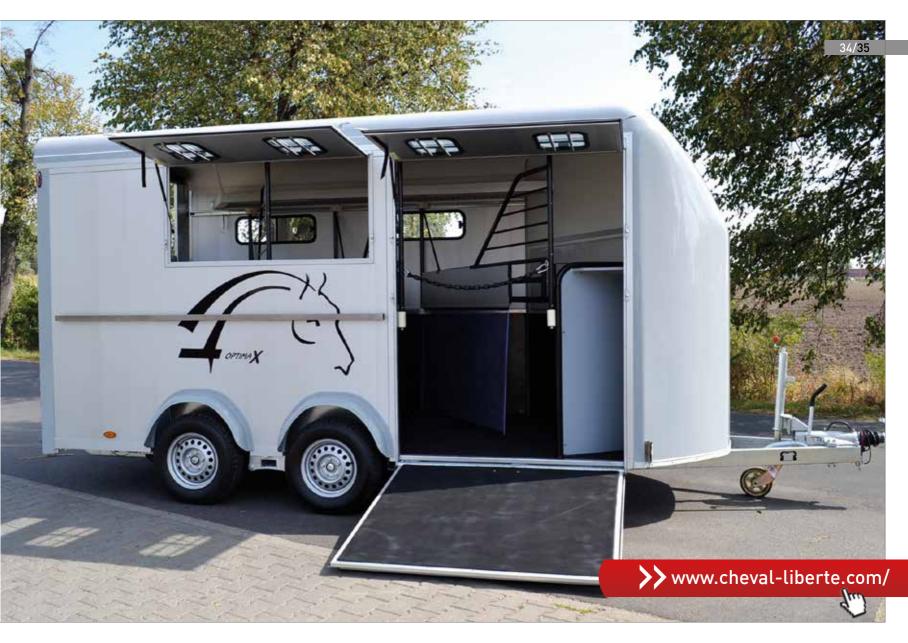

### **OPTIMAX**

- Pullman 2 suspension low-profile chassis
- Extra large volume
- Huge saddle room + Large front unloading ramp
- Diagonal loading : comfort and safety
- 3 adjustable sliding partitions
- Reinforced fiberglass roof and front nose
- Aluminium side walls
- Side flap with opening windows
- Alu floor + Rubber mat 8 mm
- Storage corner
- Rear ramp door with automatic roller
- Stainless steel tie bar
- Side cushions, kickboards, inside light
- Spare wheel + holder + cover

EXTRA Rear double doors

Extra large volume for 4 horses

Rear ramp door combination

Horse covers rack, rear double doors & windows, 2 roof vents, second tie bar outside

| USE           | PAYLOAD | ALUFL00R | SPARE WHEEL |
|---------------|---------|----------|-------------|
| Hobby Pro     | 2050 Kg |          |             |
| Total Lenght  |         | 6,09 m   |             |
| Total Width   |         | 2,30 m   |             |
| Total Heigth  |         | 2,81 m   |             |
| Inside Length |         | 4,90 m   |             |
| Inside Width  |         | 2,07 m   |             |
| Inside Heigth |         | 2,30 m   |             |
| Empty Weight  |         | 1450 Kg  |             |
| M.G.W         |         | 3500 Kg  |             |