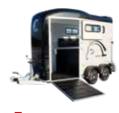

# **GOLD FIRST**

- Strong chassis with classic axles
- Reinforced fiberglass roof
- 18mm plywood side walls
- Plywood floor 21mm + rubber mat 8 mm
- Rear ramp door with automatic roller
- Central partition
- Automatic jockey wheel

EXTRA

Saddle room. for 2 saddles. leather equipment, including mirror and documents net

Service door

Complete equipment

Rear ramp door combination