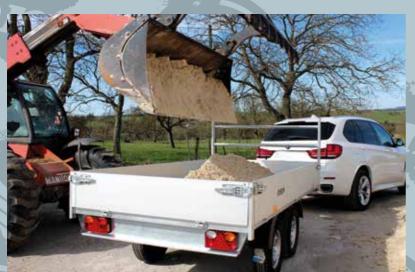

TRA SMALL DOORS** 



**TAIL GATE** 



For Gold 2 horse trailer (fiberglass)



For Touring, Minimax & Optimax (sandwich)

**ALUMINIUM** RIMS

14'



• mirror

• documents holder

**EXTRA** 

MGW 2000kg > 2600kg





# ACCESSORIES



SAFETY LOCKER



TACK PACK

- 2 saddle holders
- Briddle holder
- 2 drawers
- 2 wheels



FOAL GRILL

■ For Gold trailers / 1,67 m width



EXTRA RUBBER MAT

- Size :
- 18 mm thick
- 165 x 125 mm



**HEAD PARTITION** 

■ Galvanized steel



SPARE WHEEL

■ With cover and holder



KIT FOR 2 SMALL HORSES for gold one

- Middle partition
- 4 bars

loose only



BLACK LATERAL TIF BAR



INOX LATERAL TIE BAR



# A LARGE AND MODERN RANGE OF

# BOX-VANS THAT MEET ALL YOUR EXPECTATIONS!











info@debon-trailers.com

www.debon-trailers.com





# **TIPPERS**













>>> www.debon-trailers.com







# QUALITY EQUESTRIAN BUILDINGS

SHELTERS « GET YOUR HORSES SHELTERED »
BOXES « MAKE YOUR HORSES COMFORTABLE »

BARNS

« THE AMERICAN STYLE FOR THE RIDER AND HIS HORSE » INTERIOR DESIGN « GET EQUIPPED WITH STYLE »



• "Jump" range



Accessories



Shelters





# **CUSTOMIZE YOUR EVENTS**

DESIGN OF ARCHITECTURAL PROJECTS FOR EVENTS



# HORSE BOXES FOR RENT

More than 4000 boxes available for your competitions and exhibits.









ENGLISH SPOKEN
WIR SPRECHEN DEUTSCH
PARLIAMO ITALIANO
HABLAMOS ESPAÑOL





TECHNOLOGY • COMFORT • SAFETY

www.cheval-liberte.com

CHEVAL LIBERTÉ • Route de St Baslemont Lignéville BP 10117 • 88804 VITTEL Cedex • France