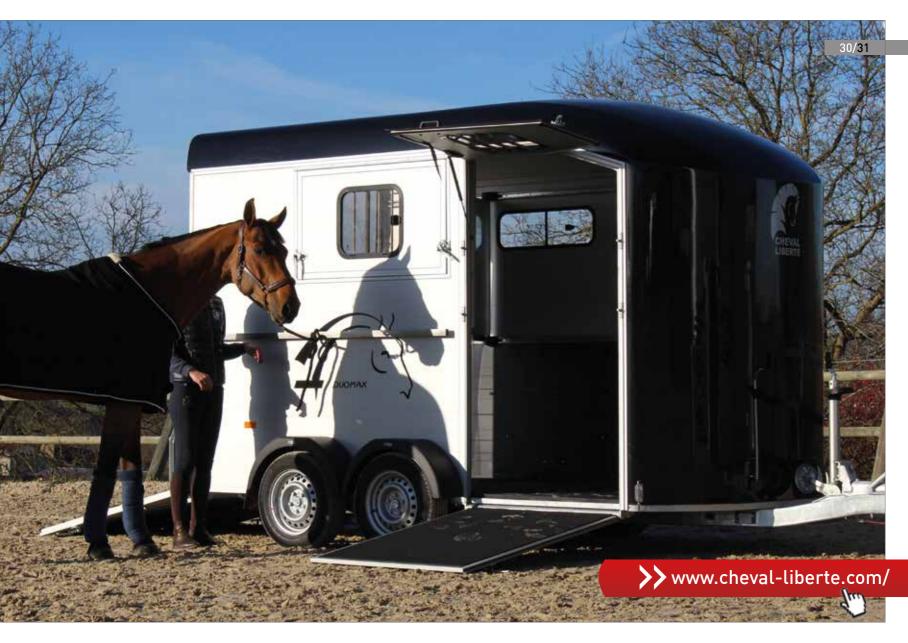

### DUOMAX

- Pullman 2 Suspension Superb towing & handling
- One-piece aerodynamic front nose cone & roof
- Diagonal Loading
- Large built-in saddle room
- Two-part aluminium partition on sliding rail
- Rear breach bar
- Anodised aluminium box section side walls and ramps
- Aluminium floor with 8mm rubber mat
- Front unloading ramp & opening flap with sliding window
- Slide opening flap with sliding window
- Sliding window on the near side
- Rear combination ramp (door/ramp) with Airtech roller
- Automatic Jockey Wheel
- Outside stainless steel tie bar
- Spare wheel fitted in saddle room
- 185/65R14 Wheels with ABS mudguards

**EXTRA** Additional stainless-steel tie bar on near side, Cheval Liberté aluminium windows "black/diamond". 17mm extra rubber mat

**FXTRA** 

Saddle room. for 2 saddles leather equipment including mirror and documents net

Large front unloading ramp

Rear ramp door combination