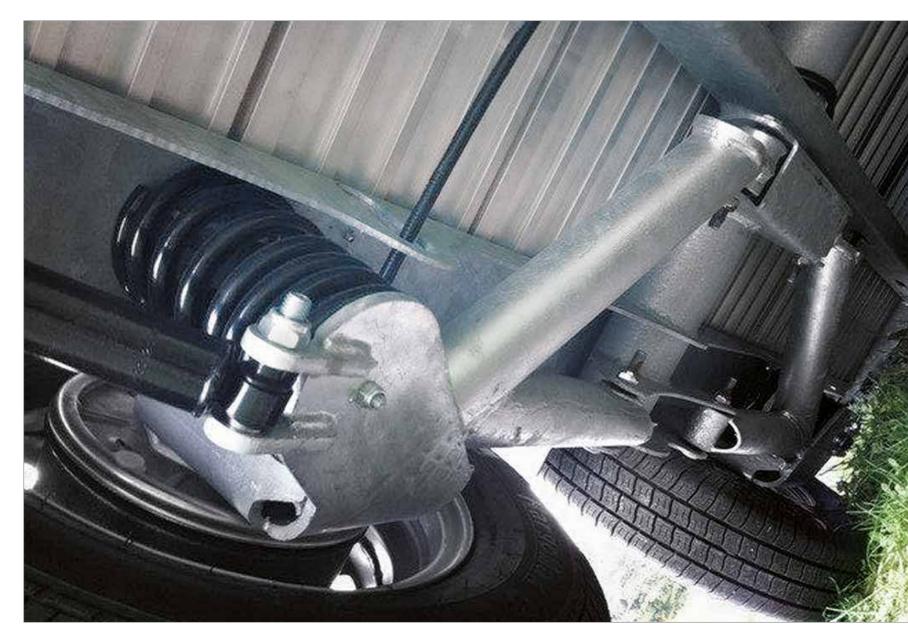

#### **PULLMAN 2 SUSPENSION**

« FREE YOURSELE FROM THE STRESSES OF TRAILER TRANSPORT... PERFECT ROAD-HANDLING CONTROL. »

Closer to car technology, the PULLMAN 2 SUSPENSION consists of 4 galvanised steel independent articulated arms with 4 torsion springs and 4 dampers. This technology ensures unbeatable road-holding capacities.

Our factory is equipped with the latest generation laser tooling, enabling the entire loading sill of the trailer to be lowered.

Result: no incline, no "step", but a flat surface that is very comfortable for your horse. With a reduced floor height of 30 cm, you won't have a problem loading your horses. The Pullman 2 suspension greatly reduces box movement, muffles transport noise and absorbs the bumps in the road.