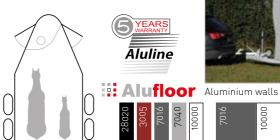

### **MATERIALS**

We use materials that are reputed for their technical qualities

► 18 mm anodized aluminium for the sides

► Reinforced fiberglass

► Hot-dipped galvanised steel

► *Vulcanised* rubber

#### PREMIUM PACK

- Comfort Pack
  - + Alufloor

|              | USE           | PAYLOAD | ALUFL00R | SPARE WHEEL |
|--------------|---------------|---------|----------|-------------|
| Hobby        | Pro           | 1205 Kg | extra 🔳  | extra 🛞     |
|              | Total Lenght  |         | 4,47 m   |             |
|              | Total Width   |         | 2,14 m   |             |
|              | Total Heigth  |         | 2,72 m   |             |
|              | Inside Length |         | 3,15 m   |             |
|              | Inside Width  |         | 1,67 m   |             |
|              | Inside Heigth |         | 2,30 m   |             |
| Empty Weight |               |         | 795 Kg   |             |
| M.G.W        |               |         | 2000 Kg  |             |
|              | , ,           |         |          |             |

#### **©** EXTRA

Saddle room, head partition

| USE           | PAYLOAD | ALUFL00R    | SPARE WHEEL |
|---------------|---------|-------------|-------------|
| Hobby Pro     | 1180 Kg |             |             |
| Total Lenght  |         | 4,47 m      |             |
| Total Width   |         | 2,14 m      |             |
| Total Heigth  |         | 2,72 m      |             |
| Inside Length |         | 3,15 m      |             |
| Inside Width  |         | 1,67 m      |             |
| Inside Heigth | 2,30 m  |             |             |
| Empty Weight  | 820 Kg  |             |             |
| M.G.W         | 2000    | Kg (2600 Kg | as extra)   |