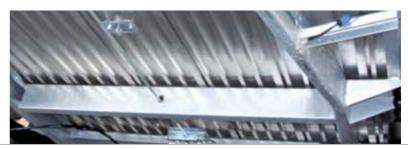

Our factory is equipped with the latest generation laser tooling, enabling the entire loading sill of the trailer to be lowered.

Result: no incline, no "step", but a flat surface that is very comfortable for your horse. With a reduced floor height of 30 cm, you won't have a problem loading your horses. The Pullman 2 suspension greatly reduces box movement, muffles transport noise and absorbs the bumps in the road.