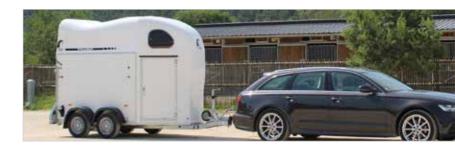

# A SOLUTION TO SAFETY

« COMPARE AND TEST DRIVE! EASY TO TOW. WARNING, YOU MIGHT FORGET THAT YOU'VE GOT A TRAILER ATTACHED. »

Cheval Liberté is the only manufacturer to produce its own single-piece chassis. Developed by our design teams, the lowered chassis has a centre of gravity that sits as close as possible to the road for optimum balance control of your trailer.

#### **PULLMAN 2 SUSPENSION**

« FREE YOURSELE FROM THE STRESSES OF TRAILER TRANSPORT... PERFECT ROAD-HANDLING CONTROL. »

Closer to car technology, the PULLMAN 2 SUSPENSION consists of 4 galvanised steel independent articulated arms with 4 torsion springs and 4 dampers. This technology ensures unbeatable road-holding capacities.