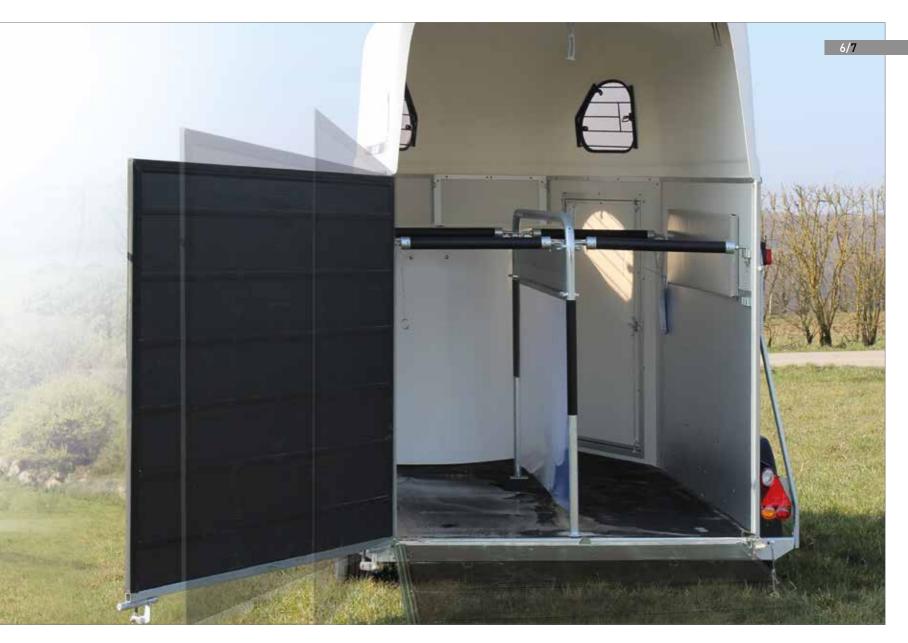

# **DIAGONAL LOADING**

- Telescopic adjustable partitions, opening both way to welcome the horses, secure them with very easy and safe locking. Partitions are fitted on a sliding rail, to adjust the right space for every horse.
- Loading with rear ramp or very low step when used with double doors (optional).
- Comfortable unloading thanks to the large front ramp. The trailers are wide enough to also enable horses to half turn.
- Complete equipment for the horses wellness including many windows and openings for an optimal ventilation, and a large saddle room for all you material.

### DUOMAX

- Pullman 2 Suspension Superb towing & handling
- One-piece aerodynamic front nose cone & roof
- Diagonal Loading
- Large built-in saddle room
- Two-part aluminium partition on sliding rail
- Rear breach bar
- Anodised aluminium box section side walls and ramps
- Aluminium floor with 8mm rubber mat
- Front unloading ramp & opening flap with sliding window
- Slide opening flap with sliding window
- Sliding window on the near side
- Rear combination ramp (door/ramp) with Airtech roller
- Automatic Jockey Wheel
- Outside stainless steel tie bar
- Spare wheel fitted in saddle room
- 185/65R14 Wheels with ABS mudguards