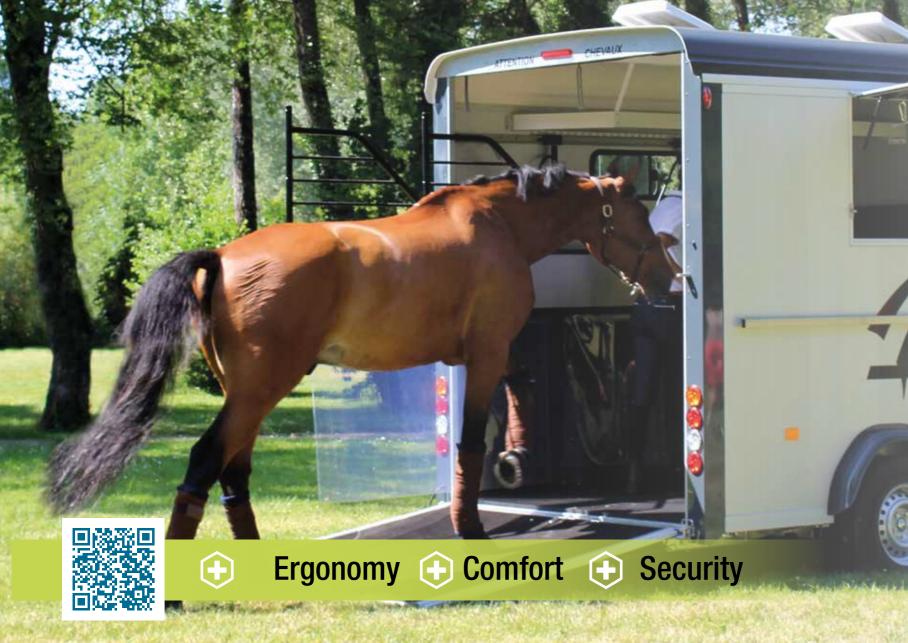

# RAMP-D00R

« NO MORE STRESS AND FATIGUE FOR YOUR HORSES OR THE DRIVER. IF YOU TRY IT, YOU'LL BUY IT! »

A horse that's difficult to load, equipment to transport: the ramp-door is essential for all situations.

Cheval Liberté fits as standard to all its trailers a simple and functional system for transforming the ramp into a door.

CHEVAL LIBERTÉ

« FROM 1 TO 4 PLACES, 11 DIFFERENT MODELS FOR EVERY KIND OF USERS. »