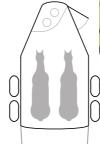

# **GOLD ALULINE**

- Pullman 2 suspension low-profile chassis
- Reinforced fiberglass roof
- Aluminium side walls
- Alu floor + Rubber mat 8 mm
- Rear ramp door with automatic roller
- Automatic jockey wheel
- Central partition
  - + breast and breech bars adjustable
- Roof vent
- Side cushions, kickboards, inside light
- Automatic jockey wheel
- Spare wheel + holder + cover

Saddle room. for 2 saddles, leather equipment, including mirror and documents net

Service door

Complete equipment

Rear ramp door combination