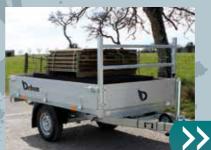

L DOORS** 



**TAIL GATE** 



For Gold 2 horse trailer (fiberglass)



For Touring, Minimax & Optimax (sandwich)

**ALUMINIUM** RIMS

14'



• mirror

• documents holder

**EXTRA** 

MGW 2000kg > 2600kg





# ACCESSORIES



SAFETY LOCKER



TACK PACK

- 2 saddle holders
- Briddle holder
- 2 drawers
- 2 wheels



FOAL GRILL

■ For Gold trailers / 1,67 m width



EXTRA RUBBER MAT

- Size :
- 18 mm thick
- 165 x 125 mm



**HEAD PARTITION** 

■ Galvanized steel



SPARE WHEEL

■ With cover and holder



KIT FOR 2 SMALL HORSES for gold one

- Middle partition
- 4 bars

loose only



BLACK LATERAL TIF BAR



INOX LATERAL TIE BAR



# A LARGE AND MODERN RANGE OF

# BOX-VANS THAT MEET ALL YOUR EXPECTATIONS!











info@debon-trailers.com

www.debon-trailers.com





# **TIPPERS**













>>> www.debon-trailers.com







# QUALITY EQUESTRIAN BUILDINGS

SHELTERS « GET YOUR HORSES SHELTERED »
BOXES « MAKE YOUR HORSES COMFORTABLE »

BARNS

« THE AMERICAN STYLE FOR THE RIDER AND HIS HORSE » INTERIOR DESIGN « GET EQUIPPED WITH STYLE »



• "Jump" range



Accessories



Shelters





# **CUSTOMIZE YOUR EVENTS**

DESIGN OF ARCHITECTURAL PROJECTS FOR EVENTS



# HORSE BOXES FOR RENT

More than 4000 boxes available for your competitions and exhibits.









ENGLISH SPOKEN
WIR SPRECHEN DEUTSCH
PARLIAMO ITALIANO
HABLAMOS ESPAÑOL





TECHNOLOGY • COMFORT • SAFETY

www.cheval-liberte.com

CHEVAL LIBERTÉ • Route de St Baslemont Lignéville BP 10117 • 88804 VITTEL Cedex • France