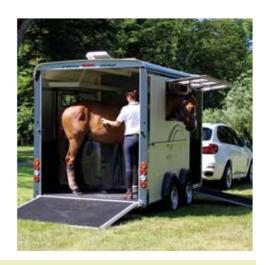

# RAMP-D00R

« NO MORE STRESS AND FATIGUE FOR YOUR HORSES OR THE DRIVER. IF YOU TRY IT, YOU'LL BUY IT! »

A horse that's difficult to load, equipment to transport: the ramp-door is essential for all situations.

Cheval Liberté fits as standard to all its trailers a simple and functional system for transforming the ramp into a door.

CHEVAL LIBERTÉ

« FROM 1 TO 4 PLACES, 11 DIFFERENT MODELS FOR EVERY KIND OF USERS. »