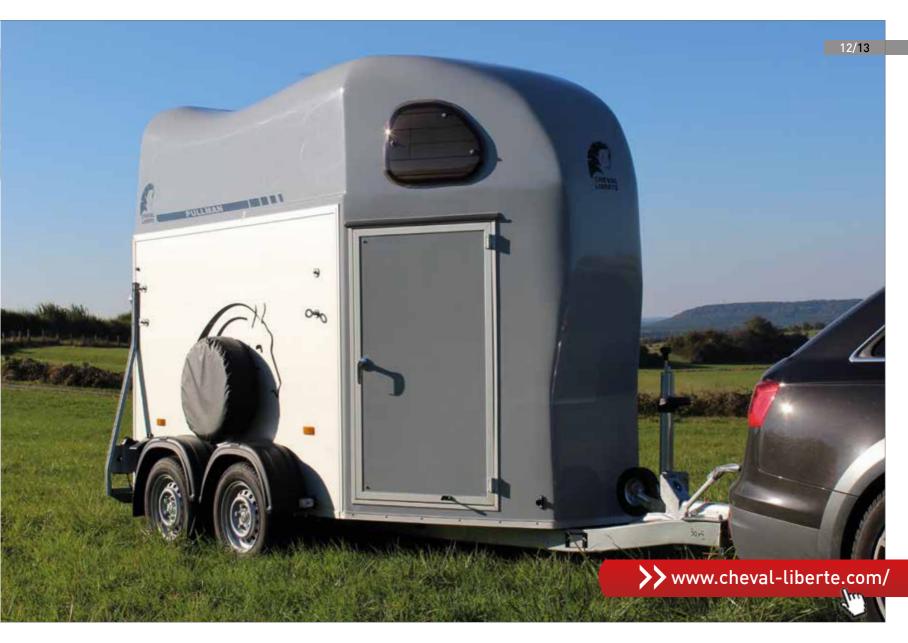

### **GOLD ONE**

- Pullman 2 suspension low-profile chassis
- Reinforced fiberglass roof and front
- Plywood or Aluminium side walls
- Alu floor + Rubber mat 8 mm
- Rear ramp door with automatic roller
- 2 adjustable breast and breech bars
- Automatic jockey wheel
- Side cushions
- Kickboards
- Inside light

**⊕** EXTRA Saddle room Roof vent

**EXTRA** Saddle room. for 2 saddles. leather equipment, including mirror and documents net

Plywood "White Line" Fiberglass + Wooden white panels, spare wheel as extra.

Plywood walls

distribution divi