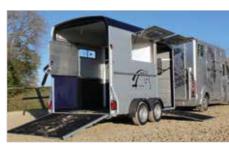

# A SOLUTION TO SAFETY

« COMPARE AND TEST DRIVE! EASY TO TOW. WARNING, YOU MIGHT FORGET THAT YOU'VE GOT A TRAILER ATTACHED. »

Cheval Liberté is the only manufacturer to produce its own single-piece chassis. Developed by our design teams, the lowered chassis has a centre of gravity that sits as close as possible to the road for optimum balance control of your trailer.

#### **PULLMAN 2 SUSPENSION**

« FREE YOURSELE FROM THE STRESSES OF TRAILER TRANSPORT... PERFECT ROAD-HANDLING CONTROL. »

Closer to car technology, the PULLMAN 2 SUSPENSION consists of 4 galvanised steel independent articulated arms with 4 torsion springs and 4 dampers. This technology ensures unbeatable road-holding capacities.