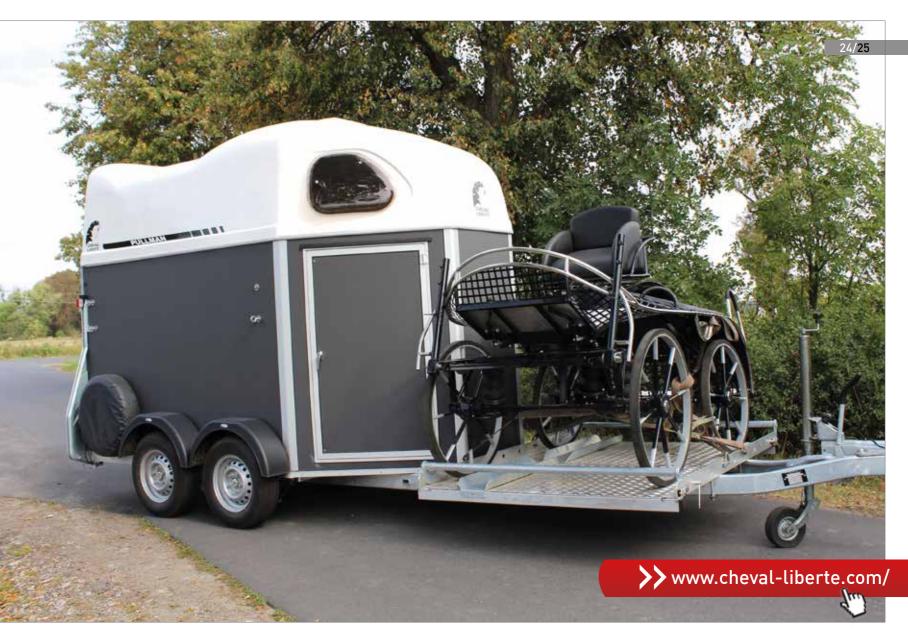

2 windows

2 lateral windows

automatic roller

rear ramp-door

from 1400

to 2600 Kg

24-25

|--|