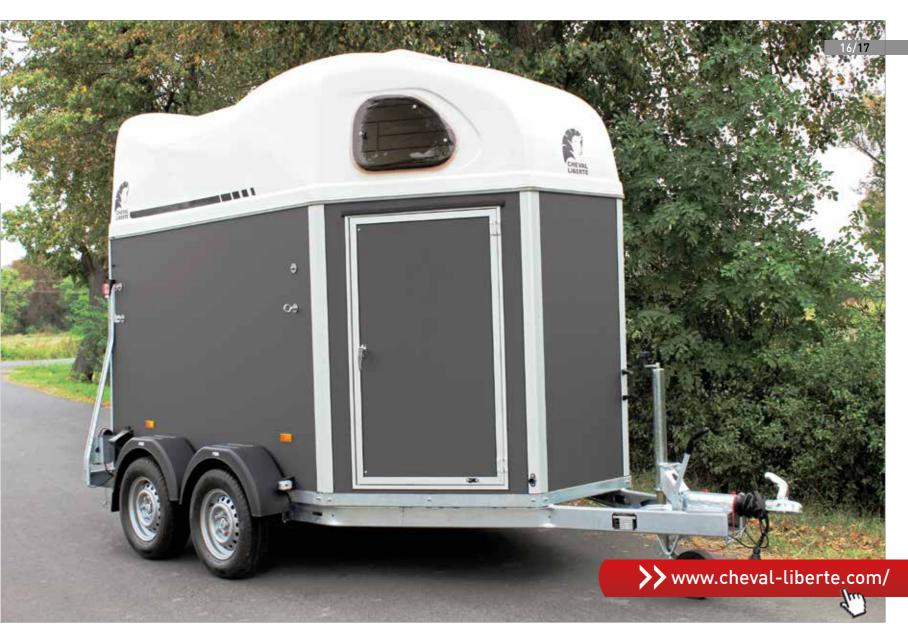

### GOLD ONE

TOURING ONE

GOLD FIRST GOLD ALULINE GOLD II

Plywood Aluminium Fiberglass

Aluminium Fiberglass Plywood Fiberglass Aluminium Fiberglass Aluminium Fiberglass

| SUSPENSION  | performance                                   | DETORNAL DE LA CONTRACTOR DE LA CONTRACT | Axles                                        | Performance                                  | PULMAX 2<br>performance                             |
|-------------|-----------------------------------------------|--------------------------------------------------------------------------------------------------------------------------------------------------------------------------------------------------------------------------------------------------------------------------------------------------------------------------------------------------------------------------------------------------------------------------------------------------------------------------------------------------------------------------------------------------------------------------------------------------------------------------------------------------------------------------------------------------------------------------------------------------------------------------------------------------------------------------------------------------------------------------------------------------------------------------------------------------------------------------------------------------------------------------------------------------------------------------------------------------------------------------------------------------------------------------------------------------------------------------------------------------------------------------------------------------------------------------------------------------------------------------------------------------------------------------------------------------------------------------------------------------------------------------------------------------------------------------------------------------------------------------------------------------------------------------------------------------------------------------------------------------------------------------------------------------------------------------------------------------------------------------------------------------------------------------------------------------------------------------------------------------------------------------------------------------------------------------------------------------------------------------------|----------------------------------------------|----------------------------------------------|-----------------------------------------------------|
| SADDLE ROOM | optional                                      | -                                                                                                                                                                                                                                                                                                                                                                                                                                                                                                                                                                                                                                                                                                                                                                                                                                                                                                                                                                                                                                                                                                                                                                                                                                                                                                                                                                                                                                                                                                                                                                                                                                                                                                                                                                                                                                                                                                                                                                                                                                                                                                                              | optional                                     | optional                                     | optional                                            |
| FRONT RAMP  | -                                             | Standard                                                                                                                                                                                                                                                                                                                                                                                                                                                                                                                                                                                                                                                                                                                                                                                                                                                                                                                                                                                                                                                                                                                                                                                                                                                                                                                                                                                                                                                                                                                                                                                                                                                                                                                                                                                                                                                                                                                                                                                                                                                                                                                       | -                                            | <del>-</del>                                 | -                                                   |
| VENTILATION | 2 windows<br>1 roof vent*<br>automatic roller | 2 windows<br>2 lateral windows<br>automatic roller                                                                                                                                                                                                                                                                                                                                                                                                                                                                                                                                                                                                                                                                                                                                                                                                                                                                                                                                                                                                                                                                                                                                                                                                                                                                                                                                                                                                                                                                                                                                                                                                                                                                                                                                                                                                                                                                                                                                                                                                                                                                             | 2 windows<br>1 roof vent<br>automatic roller | 2 windows<br>1 roof vent<br>automatic roller | 2 windows<br>2 lateral windows*<br>automatic roller |
| OPENING     | rear ramp-door                                | rear ramp-door<br>front ramp                                                                                                                                                                                                                                                                                                                                                                                                                                                                                                                                                                                                                                                                                                                                                                                                                                                                                                                                                                                                                                                                                                                                                                                                                                                                                                                                                                                                                                                                                                                                                                                                                                                                                                                                                                                                                                                                                                                                                                                                                                                                                                   | rear ramp-door                               | rear ramp-door                               | rear ramp-door                                      |
| M.G.W       | from 1100<br>to 1600 Kg                       | from 1100<br>to 1600 Kg                                                                                                                                                                                                                                                                                                                                                                                                                                                                                                                                                                                                                                                                                                                                                                                                                                                                                                                                                                                                                                                                                                                                                                                                                                                                                                                                                                                                                                                                                                                                                                                                                                                                                                                                                                                                                                                                                                                                                                                                                                                                                                        | from 1100<br>to 2000 Kg                      | from 1100<br>to 2600* Kg                     | from 1100<br>to 2600* Kg                            |
| HORSES      |                                               | ш-                                                                                                                                                                                                                                                                                                                                                                                                                                                                                                                                                                                                                                                                                                                                                                                                                                                                                                                                                                                                                                                                                                                                                                                                                                                                                                                                                                                                                                                                                                                                                                                                                                                                                                                                                                                                                                                                                                                                                                                                                                                                                                                             |                                              |                                              |                                                     |
| PAGES       | 12-13                                         | 14-15                                                                                                                                                                                                                                                                                                                                                                                                                                                                                                                                                                                                                                                                                                                                                                                                                                                                                                                                                                                                                                                                                                                                                                                                                                                                                                                                                                                                                                                                                                                                                                                                                                                                                                                                                                                                                                                                                                                                                                                                                                                                                                                          | 16-17                                        | 20-21                                        | 22-23                                               |