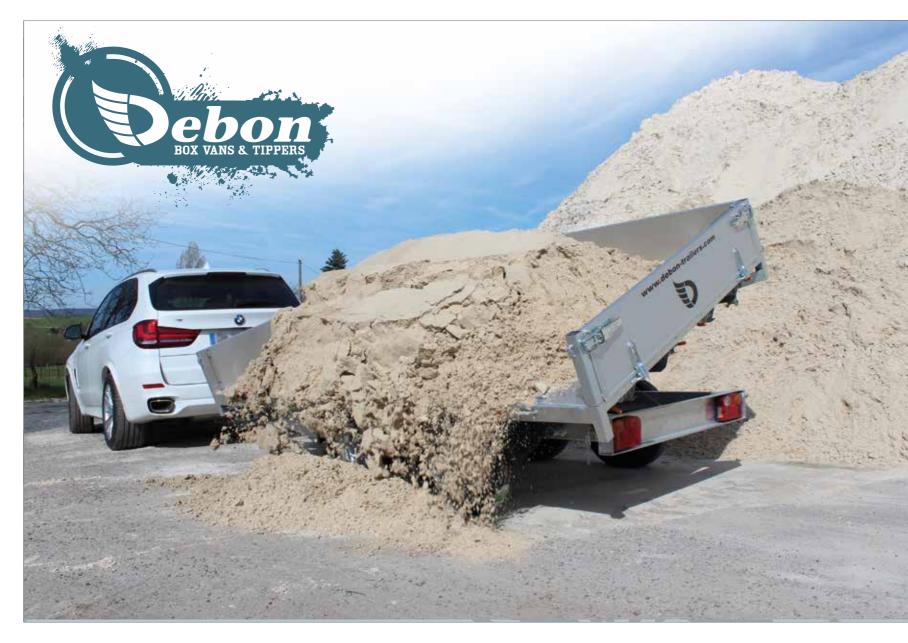

IUM FLOOR



**EXTRA SMALL DOORS** 



**TAIL GATE** 



For Gold 2 horse trailer (fiberglass)



For Touring, Minimax & Optimax (sandwich)

**ALUMINIUM** RIMS

14'



• mirror

• documents holder

**EXTRA** 

MGW 2000kg > 2600kg





# ACCESSORIES



SAFETY LOCKER



TACK PACK

- 2 saddle holders
- Briddle holder
- 2 drawers
- 2 wheels



FOAL GRILL

■ For Gold trailers / 1,67 m width



EXTRA RUBBER MAT

- Size :
- 18 mm thick
- 165 x 125 mm



**HEAD PARTITION** 

■ Galvanized steel



SPARE WHEEL

■ With cover and holder



KIT FOR 2 SMALL HORSES for gold one

- Middle partition
- 4 bars

loose only



BLACK LATERAL TIF BAR



INOX LATERAL TIE BAR



# A LARGE AND MODERN RANGE OF

# BOX-VANS THAT MEET ALL YOUR EXPECTATIONS!











info@debon-trailers.com

www.debon-trailers.com





# **TIPPERS**













>>> www.debon-trailers.com







# QUALITY EQUESTRIAN BUILDINGS

SHELTERS « GET YOUR HORSES SHELTERED »
BOXES « MAKE YOUR HORSES COMFORTABLE »

BARNS

« THE AMERICAN STYLE FOR THE RIDER AND HIS HORSE » INTERIOR DESIGN « GET EQUIPPED WITH STYLE »



• "Jump" range



Accessories



Shelters





# **CUSTOMIZE YOUR EVENTS**

DESIGN OF ARCHITECTURAL PROJECTS FOR EVENTS



# HORSE BOXES FOR RENT

More than 4000 boxes available for your competitions and exhibits.









ENGLISH SPOKEN
WIR SPRECHEN DEUTSCH
PARLIAMO ITALIANO
HABLAMOS ESPAÑOL





TECHNOLOGY • COMFORT • SAFETY

www.cheval-liberte.com

CHEVAL LIBERTÉ • Route de St Baslemont Lignéville BP 10117 • 88804 VITTEL Cedex • France