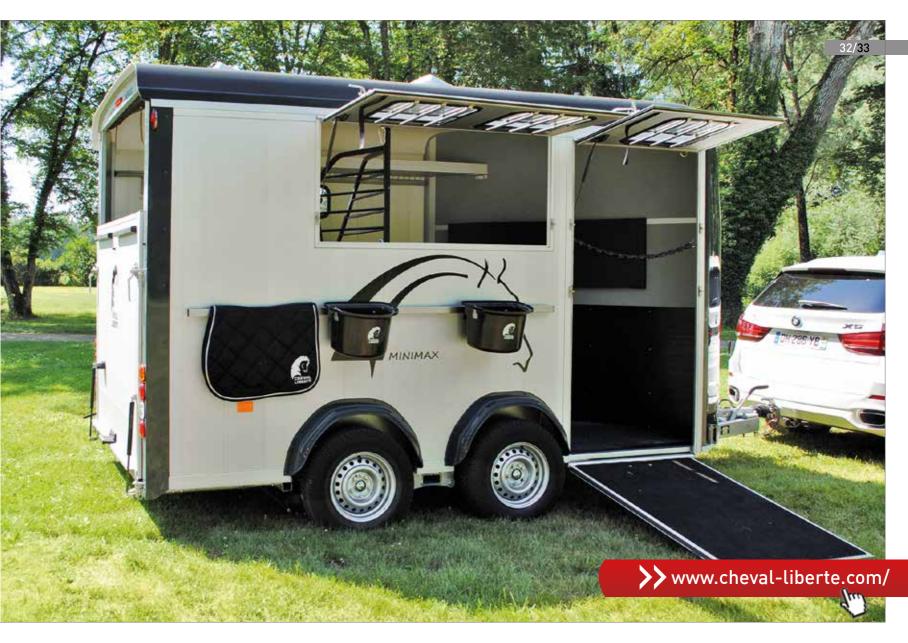

### **MINIMAX**

- Pullman 2 suspension low-profile chassis
- Diagonal loading : comfort and safety
- Huge saddle room and front unloading ramp
- 2 adjustable sliding partitions
- Reinforced fiberglass roof and front nose
- Aluminium side walls
- Side flap with opening windows
- Alu floor + Rubber mat 8 mm
- Rear ramp door with automatic roller
- Stainless steel tie bar
- Side cushions, kickboards, inside light
- Spare wheel + holder + cover

Extra large volume for 3 horses

Horse covers rack, rear double doors & windows, 2 roof vents, second tie bar outside

| USE           | PAYLOAD | ALUFL00R | SPARE WHEEL |
|---------------|---------|----------|-------------|
| Hobby Pro     | 1750 Kg |          |             |
| Total Lenght  |         | 5,24 m   |             |
| Total Width   |         | 2,30 m   |             |
| Total Heigth  |         | 2,63 m   |             |
| Inside Length |         | 4 m      |             |
| Inside Width  |         | 2,07 m   |             |
| Inside Heigth |         | 2,25 m   |             |
| Empty Weight  |         | 1 250 Kg |             |
| M.G.W         |         | 3000 Kg  |             |

Large tack room with access door