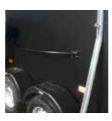

#### **PULLMAN 2 SUSPENSION**

« FREE YOURSELE FROM THE STRESSES OF TRAILER TRANSPORT... PERFECT ROAD-HANDLING CONTROL. »

Closer to car technology, the PULLMAN 2 SUSPENSION consists of 4 galvanised steel independent articulated arms with 4 torsion springs and 4 dampers. This technology ensures unbeatable road-holding capacities.

Our factory is equipped with the latest generation laser tooling, enabling the entire loading sill of the trailer to be lowered.

Result: no incline, no "step", but a flat surface that is very comfortable for your horse. With a reduced floor height of 30 cm, you won't have a problem loading your horses. The Pullman 2 suspension greatly reduces box movement, muffles transport noise and absorbs the bumps in the road.