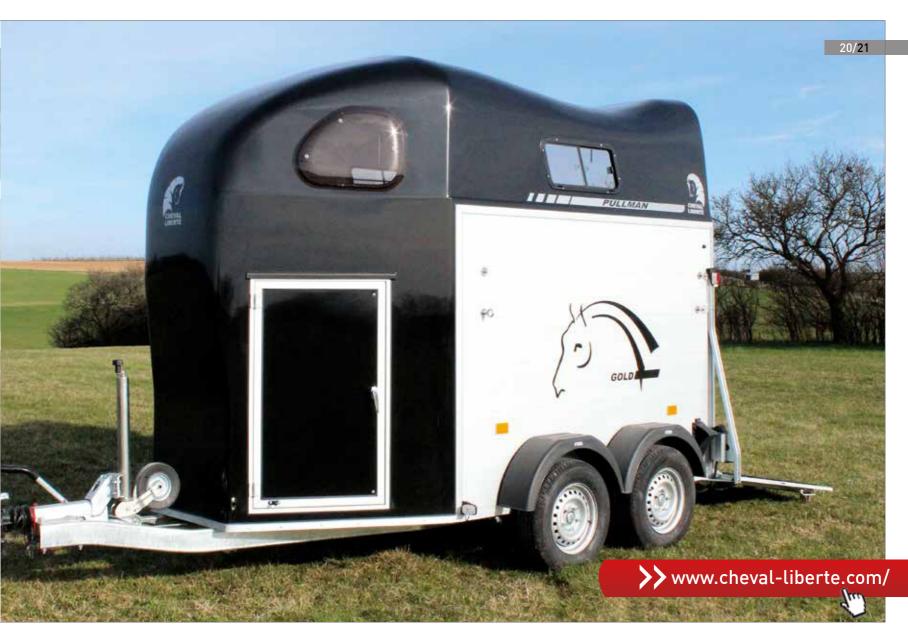

# **GOLD ALULINE**

- Pullman 2 suspension low-profile chassis
- Reinforced fiberglass roof
- Aluminium side walls
- Alu floor + Rubber mat 8 mm
- Rear ramp door with automatic roller
- Automatic jockey wheel
- Central partition
  - + breast and breech bars adjustable
- Roof vent
- Side cushions, kickboards, inside light
- Automatic jockey wheel
- Spare wheel + holder + cover

Saddle room. for 2 saddles, leather equipment, including mirror and documents net

Service door

Complete equipment

Rear ramp door combination

#### **©** EXTRA

Saddle room, head partition

| USE           | PAYLOAD | ALUFL00R    | SPARE WHEEL |
|---------------|---------|-------------|-------------|
| Hobby Pro     | 1180 Kg |             |             |
| Total Lenght  |         | 4,47 m      |             |
| Total Width   |         | 2,14 m      |             |
| Total Heigth  |         | 2,72 m      |             |
| Inside Length |         | 3,15 m      |             |
| Inside Width  |         | 1,67 m      |             |
| Inside Heigth | 2,30 m  |             |             |
| Empty Weight  | 820 Kg  |             |             |
| M.G.W         | 2000    | Kg (2600 Kg | as extra)   |