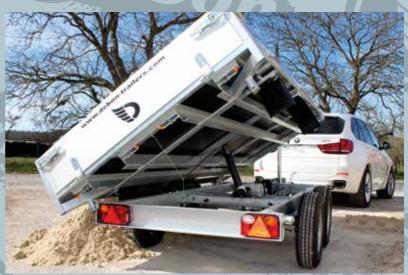

A SMALL DOORS** 



**TAIL GATE** 



For Gold 2 horse trailer (fiberglass)



For Touring, Minimax & Optimax (sandwich)

**ALUMINIUM** RIMS

14'



• mirror

• documents holder

**EXTRA** 

MGW 2000kg > 2600kg





# ACCESSORIES



SAFETY LOCKER



TACK PACK

- 2 saddle holders
- Briddle holder
- 2 drawers
- 2 wheels



FOAL GRILL

■ For Gold trailers / 1,67 m width



EXTRA RUBBER MAT

- Size :
- 18 mm thick
- 165 x 125 mm



**HEAD PARTITION** 

■ Galvanized steel



SPARE WHEEL

■ With cover and holder



KIT FOR 2 SMALL HORSES for gold one

- Middle partition
- 4 bars

loose only



BLACK LATERAL TIF BAR



INOX LATERAL TIE BAR



# A LARGE AND MODERN RANGE OF

# BOX-VANS THAT MEET ALL YOUR EXPECTATIONS!











info@debon-trailers.com

www.debon-trailers.com





# **TIPPERS**













>>> www.debon-trailers.com







# QUALITY EQUESTRIAN BUILDINGS

SHELTERS « GET YOUR HORSES SHELTERED »
BOXES « MAKE YOUR HORSES COMFORTABLE »

BARNS

« THE AMERICAN STYLE FOR THE RIDER AND HIS HORSE » INTERIOR DESIGN « GET EQUIPPED WITH STYLE »



• "Jump" range



Accessories



Shelters





# **CUSTOMIZE YOUR EVENTS**

DESIGN OF ARCHITECTURAL PROJECTS FOR EVENTS



# HORSE BOXES FOR RENT

More than 4000 boxes available for your competitions and exhibits.









ENGLISH SPOKEN
WIR SPRECHEN DEUTSCH
PARLIAMO ITALIANO
HABLAMOS ESPAÑOL





TECHNOLOGY • COMFORT • SAFETY

www.cheval-liberte.com

CHEVAL LIBERTÉ • Route de St Baslemont Lignéville BP 10117 • 88804 VITTEL Cedex • France