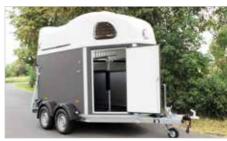

# RAMP-D00R

« NO MORE STRESS AND FATIGUE FOR YOUR HORSES OR THE DRIVER. IF YOU TRY IT, YOU'LL BUY IT! »

A horse that's difficult to load, equipment to transport: the ramp-door is essential for all situations.

Cheval Liberté fits as standard to all its trailers a simple and functional system for transforming the ramp into a door.

CHEVAL LIBERTÉ

« FROM 1 TO 4 PLACES, 11 DIFFERENT MODELS FOR EVERY KIND OF USERS. »