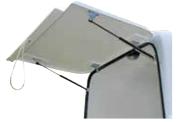

# RAMP-D00R

« NO MORE STRESS AND FATIGUE FOR YOUR HORSES OR THE DRIVER. IF YOU TRY IT, YOU'LL BUY IT! »

A horse that's difficult to load, equipment to transport: the ramp-door is essential for all situations.

Cheval Liberté fits as standard to all its trailers a simple and functional system for transforming the ramp into a door.

CHEVAL LIBERTÉ

« FROM 1 TO 4 PLACES, 11 DIFFERENT MODELS FOR EVERY KIND OF USERS. »