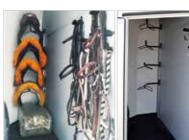

# GOLD 3

**⊕** EXTRA

stainless steel

- Floor and side walls in aluminium
- Pullman 2 Suspension
- Large inspection door
- Automatic jockey wheel, with big handle
- Complete equipment including lateral cushions, composite kicking panels, sliding tempered glass windows with air deflector (front windows)
- Rear ramp/door with automatic roller
- Complete saddle room, including 2 saddle holders, hooks for bridles, courtesy mirror and netbag.
- Sliding lateral windows 700x200
- Wheels 185/65R14 with steel rims

Head partition, Spare wheel, Lateral tie bar,

**STANDARD** Saddle room.

for 2 saddles. leather equipment, including mirror and documents net

Aerodynamic construction

Complete equipment

**Alufloor** 