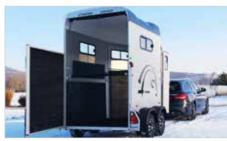

# RAMP-D00R

« NO MORE STRESS AND FATIGUE FOR YOUR HORSES OR THE DRIVER. IF YOU TRY IT, YOU'LL BUY IT! »

A horse that's difficult to load, equipment to transport: the ramp-door is essential for all situations.

Cheval Liberté fits as standard to all its trailers a simple and functional system for transforming the ramp into a door.

CHEVAL LIBERTÉ

« FROM 1 TO 4 PLACES, 11 DIFFERENT MODELS FOR EVERY KIND OF USERS. »