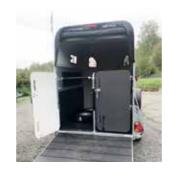

# RAMP-D00R

« NO MORE STRESS AND FATIGUE FOR YOUR HORSES OR THE DRIVER. IF YOU TRY IT, YOU'LL BUY IT! »

A horse that's difficult to load, equipment to transport: the ramp-door is essential for all situations.

Cheval Liberté fits as standard to all its trailers a simple and functional system for transforming the ramp into a door.

CHEVAL LIBERTÉ

« FROM 1 TO 4 PLACES, 11 DIFFERENT MODELS FOR EVERY KIND OF USERS. »