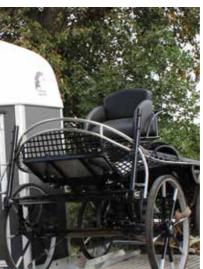

### **HIPPOMOBILE**

- Pullman 2 suspension low-profile chassis
- Strong aluminium platform for carriage including ramps
- Reinforced fiberglass roof
- Plywood or aluminium side walls
- Alu floor + Rubber mat 8 mm
- Rear ramp door with automatic roller
- Automatic jockey wheel
- Central partition
  - + breast and breech bars adjustable
- Roof vent
- Side cushions
- Kickboards
- Inside light
- Automatic jockey wheel
- Spare wheel + holder + cover

Saddle room, head partition

**EXTRA** Saddle room. for 2 saddles. leather equipment, including mirror and

documents net

Platform 1,52 x 1,92 m

Colors

fiberglas

Aluline model

Large carriage platform