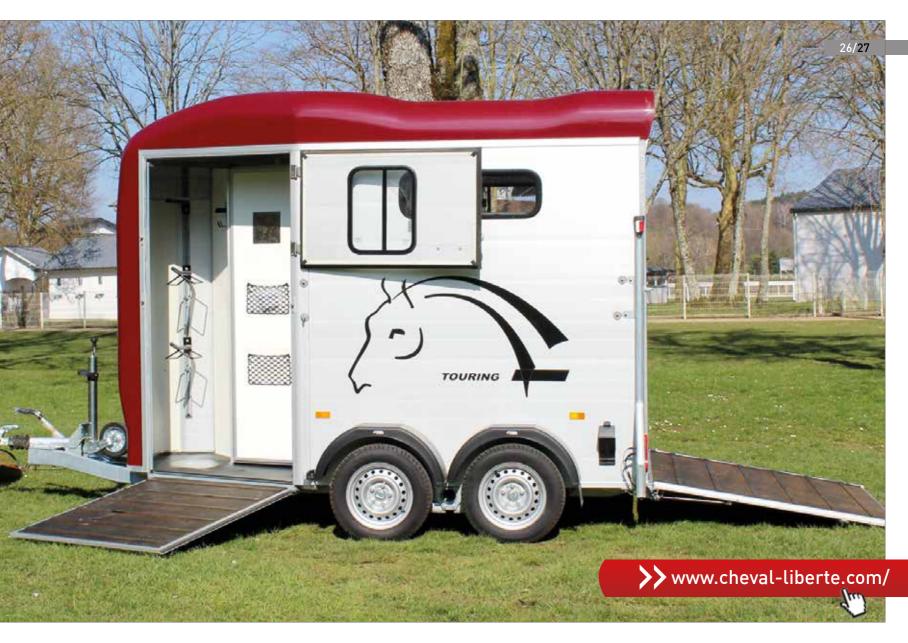

2 windows

optional

1 roof vent automatic roller

from 1400

rear ramp-door

26-27

to 2600 Kg

Aluminium