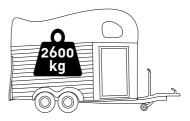

### GOLD ONE

TOURING ONE

GOLD FIRST GOLD ALULINE GOLD II

Plywood Aluminium Fiberglass

Aluminium Fiberglass Plywood Fiberglass Aluminium Fiberglass Aluminium Fiberglass

| SUSPENSION  | performance                                   | DETORNAL DE LA CONTRACTOR DE LA CONTRACT | Axles                                        | Performance                                  | PULMAX 2<br>performance                             |
|-------------|-----------------------------------------------|--------------------------------------------------------------------------------------------------------------------------------------------------------------------------------------------------------------------------------------------------------------------------------------------------------------------------------------------------------------------------------------------------------------------------------------------------------------------------------------------------------------------------------------------------------------------------------------------------------------------------------------------------------------------------------------------------------------------------------------------------------------------------------------------------------------------------------------------------------------------------------------------------------------------------------------------------------------------------------------------------------------------------------------------------------------------------------------------------------------------------------------------------------------------------------------------------------------------------------------------------------------------------------------------------------------------------------------------------------------------------------------------------------------------------------------------------------------------------------------------------------------------------------------------------------------------------------------------------------------------------------------------------------------------------------------------------------------------------------------------------------------------------------------------------------------------------------------------------------------------------------------------------------------------------------------------------------------------------------------------------------------------------------------------------------------------------------------------------------------------------------|----------------------------------------------|----------------------------------------------|-----------------------------------------------------|
| SADDLE ROOM | optional                                      | -                                                                                                                                                                                                                                                                                                                                                                                                                                                                                                                                                                                                                                                                                                                                                                                                                                                                                                                                                                                                                                                                                                                                                                                                                                                                                                                                                                                                                                                                                                                                                                                                                                                                                                                                                                                                                                                                                                                                                                                                                                                                                                                              | optional                                     | optional                                     | optional                                            |
| FRONT RAMP  | -                                             | Standard                                                                                                                                                                                                                                                                                                                                                                                                                                                                                                                                                                                                                                                                                                                                                                                                                                                                                                                                                                                                                                                                                                                                                                                                                                                                                                                                                                                                                                                                                                                                                                                                                                                                                                                                                                                                                                                                                                                                                                                                                                                                                                                       | -                                            | <del>-</del>                                 | -                                                   |
| VENTILATION | 2 windows<br>1 roof vent*<br>automatic roller | 2 windows<br>2 lateral windows<br>automatic roller                                                                                                                                                                                                                                                                                                                                                                                                                                                                                                                                                                                                                                                                                                                                                                                                                                                                                                                                                                                                                                                                                                                                                                                                                                                                                                                                                                                                                                                                                                                                                                                                                                                                                                                                                                                                                                                                                                                                                                                                                                                                             | 2 windows<br>1 roof vent<br>automatic roller | 2 windows<br>1 roof vent<br>automatic roller | 2 windows<br>2 lateral windows*<br>automatic roller |
| OPENING     | rear ramp-door                                | rear ramp-door<br>front ramp                                                                                                                                                                                                                                                                                                                                                                                                                                                                                                                                                                                                                                                                                                                                                                                                                                                                                                                                                                                                                                                                                                                                                                                                                                                                                                                                                                                                                                                                                                                                                                                                                                                                                                                                                                                                                                                                                                                                                                                                                                                                                                   | rear ramp-door                               | rear ramp-door                               | rear ramp-door                                      |
| M.G.W       | from 1100<br>to 1600 Kg                       | from 1100<br>to 1600 Kg                                                                                                                                                                                                                                                                                                                                                                                                                                                                                                                                                                                                                                                                                                                                                                                                                                                                                                                                                                                                                                                                                                                                                                                                                                                                                                                                                                                                                                                                                                                                                                                                                                                                                                                                                                                                                                                                                                                                                                                                                                                                                                        | from 1100<br>to 2000 Kg                      | from 1100<br>to 2600* Kg                     | from 1100<br>to 2600* Kg                            |
| HORSES      |                                               | ш-                                                                                                                                                                                                                                                                                                                                                                                                                                                                                                                                                                                                                                                                                                                                                                                                                                                                                                                                                                                                                                                                                                                                                                                                                                                                                                                                                                                                                                                                                                                                                                                                                                                                                                                                                                                                                                                                                                                                                                                                                                                                                                                             |                                              |                                              |                                                     |
| PAGES       | 12-13                                         | 14-15                                                                                                                                                                                                                                                                                                                                                                                                                                                                                                                                                                                                                                                                                                                                                                                                                                                                                                                                                                                                                                                                                                                                                                                                                                                                                                                                                                                                                                                                                                                                                                                                                                                                                                                                                                                                                                                                                                                                                                                                                                                                                                                          | 16-17                                        | 20-21                                        | 22-23                                               |