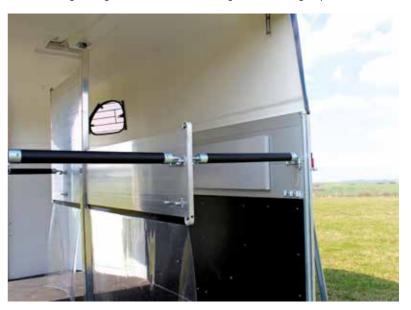

**HEAD PARTITION** 

■ Galvanized steel

SPARE WHEEL

■ With cover and holder

KIT FOR 2 SMALL HORSES for gold one

- Middle partition
- 4 bars

loose only

BLACK LATERAL TIF BAR

INOX LATERAL TIE BAR