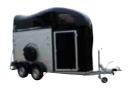

### **HIPPOMOBILE**

- Pullman 2 suspension low-profile chassis
- Strong aluminium platform for carriage including ramps
- Reinforced fiberglass roof
- Plywood or aluminium side walls
- Alu floor + Rubber mat 8 mm
- Rear ramp door with automatic roller
- Automatic jockey wheel
- Central partition
  - + breast and breech bars adjustable
- Roof vent
- Side cushions
- Kickboards
- Inside light
- Automatic jockey wheel
- Spare wheel + holder + cover

Saddle room, head partition

**EXTRA** Saddle room. for 2 saddles. leather equipment, including mirror and

documents net

Platform 1,52 x 1,92 m

Colors

fiberglas

Aluline model

Large carriage platform