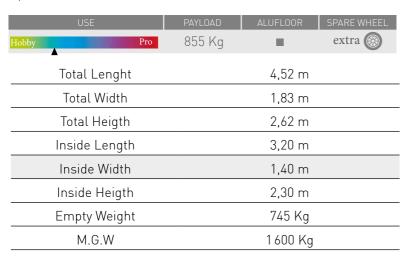

# TOURING COUNTRY

- Pullman 2 suspension low-profile chassis
- Reinforced fiberglass roof and front
- Aluminium side walls
- Alu floor + Rubber mat 8 mm
- Large front unloading ramp 1,10m
- Rear ramp door with automatic roller
- Large opening flap above the ramp
- Removal aluminum central partition including head divider
- 2 lateral windows
- Kickboards, side cushions, inside light
- Automatic jockey wheel
- Wheels 185/65R14 with steel rims

Rear double doors

Large front unloading ramp 1,10 m